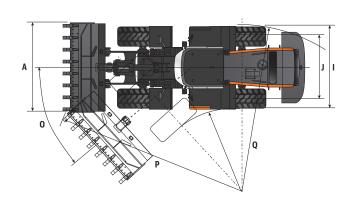

#### HIGH-LIFT

| BUCKET CAPACITY, HEAPED ISO/SAE    |   | 6.8 yd³ (5.2 m³)                               |                       |
|------------------------------------|---|------------------------------------------------|-----------------------|
| BUCKET WIDTH                       | Α | 11' 2" (3405 mm)                               |                       |
| HINGE PIN HEIGHT, MAX.             | В | 15' 7" (4765 mm)                               | 17' 1" (5220 mm)      |
| DUMP HEIGHT (45°) – FULLY RAISED   | С | 11' 3" (3450 mm)                               | 12' 9" (3903 mm)      |
| DUMP REACH (45°) – FULLY RAISED    | D | 4' 4" (1345 mm)                                | 5' (1537 mm)          |
| DIGGING DEPTH                      | Е | 4" (100 mm)                                    | 5" (125 mm)           |
| OVERALL HEIGHT, ROPS CABIN         | F | 12' 7" (3845 mm)                               |                       |
| OVERALL LENGTH                     | G | 31' 5" (9575 mm)                               | 33' 3" (10,145 mm)    |
| WHEEL BASE                         | Н | 12' 1" (3700 mm)                               |                       |
| WIDTH AT TIRES                     | ı | 11' 2" (3405 mm)                               |                       |
| TREAD WIDTH                        | J | 7' 11" (2420 mm)                               |                       |
| GROUND CLEARANCE                   | K | 1' 6" (470 mm)                                 |                       |
| MAX. TILT ANGLE ON GROUND          |   | 43°                                            |                       |
| MAX. TILT ANGLE AT CARRY POSITION  | L | 48° 51°                                        |                       |
| MAX. TILT ANGLE AT FULLY RAISED    | М | 66°                                            | 62°                   |
| MAX. DUMP ANGLE AT FULLY RAISED    | N | 46°                                            |                       |
| STEERING ANGLE, MAX.               | 0 | 40°                                            |                       |
| EXTERNAL RADIUS, BUCKET EDGE       | P | 24' 7" (7490 mm)                               | 25' 6" (7762 mm)      |
| EXTERNAL RADIUS, OUTSIDE TIRE      | Q | 21' 11" (6675 mm)                              |                       |
| TIRE SIZE                          |   | 29.5R2                                         | 25 - L3               |
| OPERATING WEIGHT                   |   | 71,390 lb (32,380 kg)                          | 70,599 lb (32,020 kg) |
| STATIC TIPPING LOAD (STRAIGHT)     |   | 53,273 lb (24,164 kg) 41,092 lb (18,639 kg     |                       |
| STATIC TIPPING LOAD (AT FULL TURN) |   | 47,042 lb (21,338 kg) 36,288 lb (16,460 kg     |                       |
| BREAKOUT FORCE                     |   | 56,202 lbf (25,493 kgf) 54,853 lbf (24,881 kgf |                       |