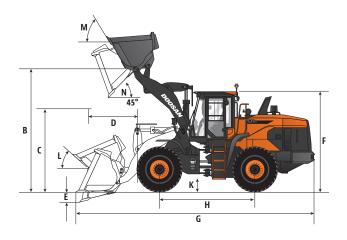

#### HIGH-LIFT

| BUCKET CAPACITY, HEAPED ISO/SAE    |   | 6.8 yd³ (5.2 m³)                               |                       |
|------------------------------------|---|------------------------------------------------|-----------------------|
| BUCKET WIDTH                       | Α | 11' 2" (3405 mm)                               |                       |
| HINGE PIN HEIGHT, MAX.             | В | 15' 7" (4765 mm)                               | 17' 1" (5220 mm)      |
| DUMP HEIGHT (45°) – FULLY RAISED   | С | 11' 3" (3450 mm)                               | 12' 9" (3903 mm)      |
| DUMP REACH (45°) – FULLY RAISED    | D | 4' 4" (1345 mm)                                | 5' (1537 mm)          |
| DIGGING DEPTH                      | Е | 4" (100 mm)                                    | 5" (125 mm)           |
| OVERALL HEIGHT, ROPS CABIN         | F | 12' 7" (3845 mm)                               |                       |
| OVERALL LENGTH                     | G | 31' 5" (9575 mm)                               | 33' 3" (10,145 mm)    |
| WHEEL BASE                         | Н | 12' 1" (3700 mm)                               |                       |
| WIDTH AT TIRES                     | ı | 11' 2" (3405 mm)                               |                       |
| TREAD WIDTH                        | J | 7' 11" (2420 mm)                               |                       |
| GROUND CLEARANCE                   | K | 1' 6" (470 mm)                                 |                       |
| MAX. TILT ANGLE ON GROUND          |   | 43°                                            |                       |
| MAX. TILT ANGLE AT CARRY POSITION  | L | 48° 51°                                        |                       |
| MAX. TILT ANGLE AT FULLY RAISED    | М | 66°                                            | 62°                   |
| MAX. DUMP ANGLE AT FULLY RAISED    | N | 46°                                            |                       |
| STEERING ANGLE, MAX.               | 0 | 40°                                            |                       |
| EXTERNAL RADIUS, BUCKET EDGE       | P | 24' 7" (7490 mm)                               | 25' 6" (7762 mm)      |
| EXTERNAL RADIUS, OUTSIDE TIRE      | Q | 21' 11" (6675 mm)                              |                       |
| TIRE SIZE                          |   | 29.5R2                                         | 25 - L3               |
| OPERATING WEIGHT                   |   | 71,390 lb (32,380 kg)                          | 70,599 lb (32,020 kg) |
| STATIC TIPPING LOAD (STRAIGHT)     |   | 53,273 lb (24,164 kg) 41,092 lb (18,639 kg     |                       |
| STATIC TIPPING LOAD (AT FULL TURN) |   | 47,042 lb (21,338 kg) 36,288 lb (16,460 kg     |                       |
| BREAKOUT FORCE                     |   | 56,202 lbf (25,493 kgf) 54,853 lbf (24,881 kgf |                       |