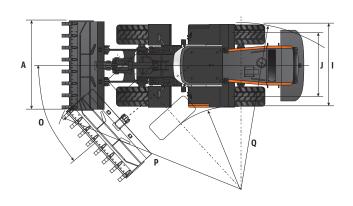

#### HIGH-LIFT

| BUCKET CAPACITY, HEAPED ISO/SAE    |   | 5.5 yd³                  | (4.2 m³)                 |
|------------------------------------|---|--------------------------|--------------------------|
| BUCKET WIDTH                       | Α | 10' 8" (3270 mm)         |                          |
| HINGE PIN HEIGHT, MAX.             | В | 13' 11" (4265 mm)        | 15' 6" (4745 mm)         |
| DUMP HEIGHT (45°) – FULLY RAISED   | С | 10' (3055 mm)            | 11' 7" (3537 mm)         |
| DUMP REACH (45°) – FULLY RAISED    | D | 4' 1" (1255 mm)          | 4' 3" (1309 mm)          |
| DIGGING DEPTH                      | E | 3" (100 mm)              | 4" (115 mm)              |
| OVERALL HEIGHT, ROPS CABIN         | F | 12' (366                 | 50 mm)                   |
| OVERALL LENGTH                     | G | 29' (8836 mm)            | 30' 7" (9314 mm)         |
| WHEEL BASE                         | Н | 11' 6" (3525 mm)         |                          |
| WIDTH AT TIRES                     | ı | 10' 6" (3200 mm)         |                          |
| TREAD WIDTH                        | J | 7' 7" (2311 mm)          |                          |
| GROUND CLEARANCE                   | К | 1' 7" (495 mm)           |                          |
| MAX. TILT ANGLE ON GROUND          |   | 44° 45°                  |                          |
| MAX. TILT ANGLE AT CARRY POSITION  | L | 48°                      | 51°                      |
| MAX. TILT ANGLE AT FULLY RAISED    | М | 62°                      | 64°                      |
| MAX. DUMP ANGLE AT FULLY RAISED    | N | 45°                      |                          |
| STEERING ANGLE, MAX.               | 0 | 40°                      |                          |
| EXTERNAL RADIUS, BUCKET EDGE       | Р | 23' (7010 mm)            | 23' 2" (7055 mm)         |
| EXTERNAL RADIUS, OUTSIDE TIRE      | Q | 20' 11" (6385 mm)        |                          |
| TIRE SIZE                          |   | 26.5R25 - L3             |                          |
| OPERATING WEIGHT                   |   | 51,553 lb. (23,380 kg)   | 52,159 lb. (23,660 kg)   |
| STATIC TIPPING LOAD (STRAIGHT)     |   | 42,719 lb. (19,377 kg)   | 34,099 lb. (15,467 kg)   |
| STATIC TIPPING LOAD (AT FULL TURN) |   | 37,686 lb. (17,094 kg)   | 30,080 lb. (13,644 kg)   |
| BREAKOUT FORCE                     |   | 41,365 lbf. (18,763 kgf) | 39,791 lbf. (18,049 kgf) |

Front Lift Arm Configuration Standard: US10, US11 High-Lift: US20, US21