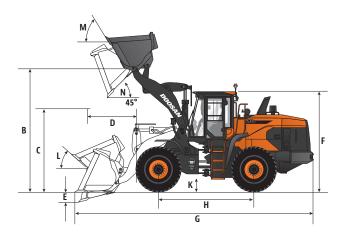

#### HIGH-LIFT

| BUCKET CAPACITY, HEAPED ISO/SAE    |   | 5.5 yd³                  | (4.2 m³)                 |
|------------------------------------|---|--------------------------|--------------------------|
| BUCKET WIDTH                       | Α | 10' 8" (3270 mm)         |                          |
| HINGE PIN HEIGHT, MAX.             | В | 13' 11" (4265 mm)        | 15' 6" (4745 mm)         |
| DUMP HEIGHT (45°) – FULLY RAISED   | С | 10' (3055 mm)            | 11' 7" (3537 mm)         |
| DUMP REACH (45°) – FULLY RAISED    | D | 4' 1" (1255 mm)          | 4' 3" (1309 mm)          |
| DIGGING DEPTH                      | E | 3" (100 mm)              | 4" (115 mm)              |
| OVERALL HEIGHT, ROPS CABIN         | F | 12' (366                 | 50 mm)                   |
| OVERALL LENGTH                     | G | 29' (8836 mm)            | 30' 7" (9314 mm)         |
| WHEEL BASE                         | Н | 11' 6" (3525 mm)         |                          |
| WIDTH AT TIRES                     | ı | 10' 6" (3200 mm)         |                          |
| TREAD WIDTH                        | J | 7' 7" (2311 mm)          |                          |
| GROUND CLEARANCE                   | К | 1' 7" (495 mm)           |                          |
| MAX. TILT ANGLE ON GROUND          |   | 44° 45°                  |                          |
| MAX. TILT ANGLE AT CARRY POSITION  | L | 48°                      | 51°                      |
| MAX. TILT ANGLE AT FULLY RAISED    | М | 62°                      | 64°                      |
| MAX. DUMP ANGLE AT FULLY RAISED    | N | 45°                      |                          |
| STEERING ANGLE, MAX.               | 0 | 40°                      |                          |
| EXTERNAL RADIUS, BUCKET EDGE       | Р | 23' (7010 mm)            | 23' 2" (7055 mm)         |
| EXTERNAL RADIUS, OUTSIDE TIRE      | Q | 20' 11" (6385 mm)        |                          |
| TIRE SIZE                          |   | 26.5R25 - L3             |                          |
| OPERATING WEIGHT                   |   | 51,553 lb. (23,380 kg)   | 52,159 lb. (23,660 kg)   |
| STATIC TIPPING LOAD (STRAIGHT)     |   | 42,719 lb. (19,377 kg)   | 34,099 lb. (15,467 kg)   |
| STATIC TIPPING LOAD (AT FULL TURN) |   | 37,686 lb. (17,094 kg)   | 30,080 lb. (13,644 kg)   |
| BREAKOUT FORCE                     |   | 41,365 lbf. (18,763 kgf) | 39,791 lbf. (18,049 kgf) |

Front Lift Arm Configuration Standard: US10, US11 High-Lift: US20, US21