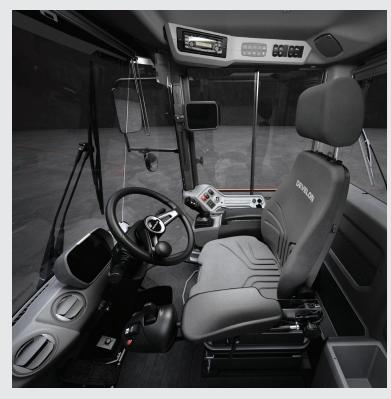

### Comfort

- Leading Operator Comfort
- Standard Air-Suspension Seat (Heated/Cooled Seat Option)
- Wide-Entry Door

# Comfort

- Automotive-Style Heat and AC
- Optional Heated and Cooled Seat
- Large Entry Door
- Optional Load Isolation System

# Comfort

- Closed Cab or Open Canopy Configurations
- Common DEVELON Controls
- Standard Air Conditioning System

# Comfort

- Air-Suspension Seat
- Self-Leveling Hydro-Gas Suspension
- Spacious Cab

# Comfort

- Cab Suspension System (CabSus Mount)
- Electrohydraulic Controls
- Hands-Free Audio
- Spacious Cab

# Comfort

- Air-Suspension Seat
- 180-Degree Swinging Door
- Large LCD Panel
- Automative-Style Heat and AC