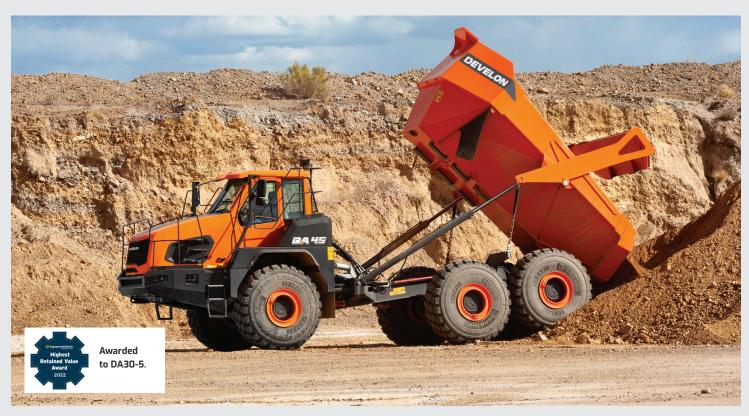

# **Articulated Dump Trucks**

For more than 50 years, DEVELON articulated dump trucks (ADTs) have delivered reliable, dependable and cost-effective performance and lead the industry in power-to-weight ratio. These models offer larger load capacities along with superior power and traction.

# Safety

- Active Payload Measuring System
- Standard Rearview Camera
- Oil-Cooled Wet Disc Brakes

|        | PAYLOAD              | BODY VOLUME<br>HEAPED 2:1 | <b>RATED POWER</b><br>NET      |
|--------|----------------------|---------------------------|--------------------------------|
| DA30-5 | 61729 lb. (28000 kg) | 23.3 yd³ (17.8 m³)        | 367.0 hp (269.9 kW) @ 2100 rpm |
| DA45-5 | 90390 lb. (41000 kg) | 34.0 yd³ (26.0 m³)        | 489.0 hp (360.0 kW) @2100 rpm  |