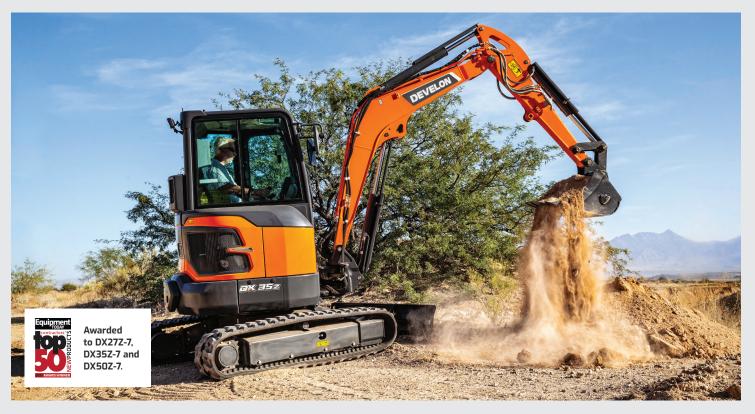

# **Mini Excavators**

With lower operating costs and superior visibility compared to tractor loader backhoes, DEVELON mini excavators deliver maneuverability and strong performance for digging and attachment operation.

# Comfort

- Closed Cab or Open Canopy Configurations
- Common DEVELON Controls
- Standard Air Conditioning System

## **Performance**

- Maneuverable and Transportable
- ols Zero, Reduced and Conventional Tail Swing Models

# **Smart Technologies**

- DEVELON Fleet Management

# Safety

- Integrated Slew Braking
- Ideally Located Tie-Downs
- Width-Protected Swing Frame

|         | OPERATING WEIGHT    | DIGGING DEPTH     | RATED POWER<br>NET           |
|---------|---------------------|-------------------|------------------------------|
| DX27Z-7 | 6169 lb. (2798 kg)  | 8' 8" (2645 mm)   | 24.0 hp (17.9 kW) @ 2400 rpm |
| DX35Z-7 | 8558 lb. (3882 kg)  | 10' 8" (3275 mm)  | 24.1 hp (18.0 kW) @ 2200 rpm |
| DX42-7  | 9876 lb. (4480 kg)  | 11' 5" (3490 mm)  | 47.0 hp (35.1 kW) @ 2200 rpm |
| DX50Z-7 | 11988 lb. (5438 kg) | 11' 5" (3480 mm)  | 47.1 hp (35.1 kW) @ 2200 rpm |
| DX55R-7 | 12655 lb. (5740 kg) | 11' 11" (3630 mm) | 47.0 hp (35.1 kW) @ 2200 rpm |
| DX62R-3 | 13779 lb. (6250 kg) | 13' 6" (4115 mm)  | 58.6 hp (43.7kW) @ 2100 rpm  |
| DX63-3  | 13779 lb. (6250 kg) | 13' 6" (4115 mm)  | 58.6 hp (43.7kW) @ 2100 rpm  |
| DX89R-7 | 20983 lb. (9537 kg) | 13' 5" (4110 mm)  | 63.1 hp (47.1 kW) @ 2100 rpm |

See complete specs and learn more about mini excavator features.