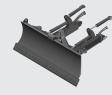

# Two Blade Options

Choose from a standard blade with a 2.9 cu. yd. capacity or a blade for a low-ground pressure configuration offering 3.4 cu. yd. capacity.