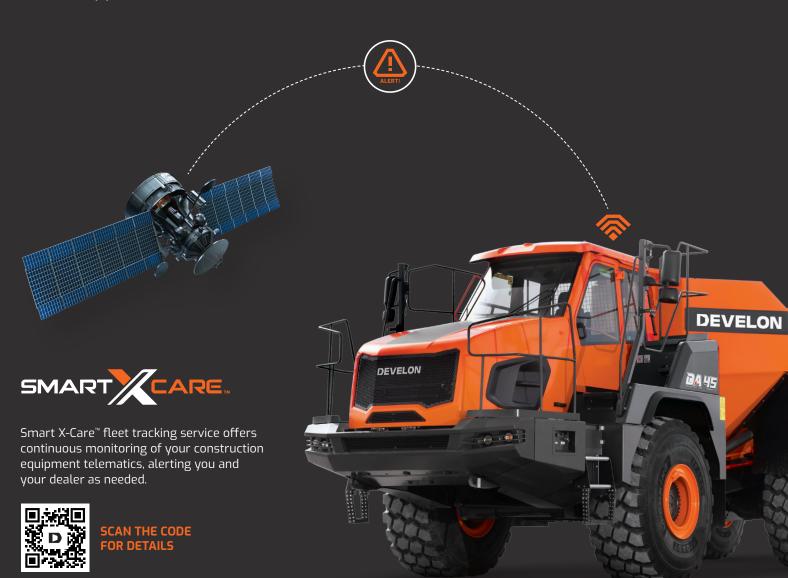

# **DEVELON Fleet Management**

# Free monitoring. No contract. No fees.

A standard feature on most DEVELON models, DEVELON Fleet Management makes it easy to remotely monitor and maintain your equipment. This powerful diagnostic tool monitors the health, location and productivity of your DEVELON equipment from a user-friendly mobile app and website.