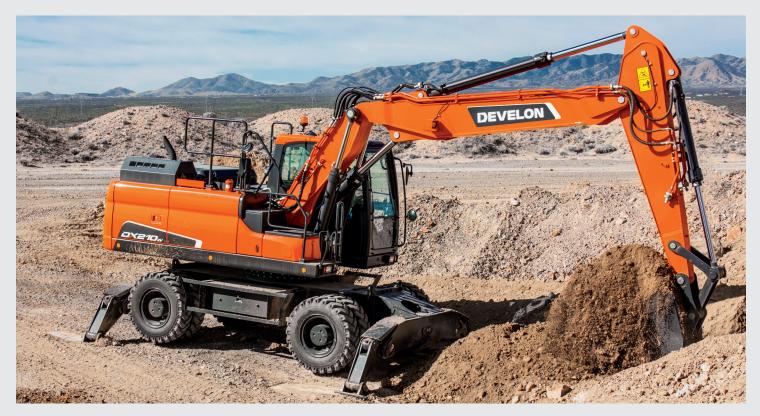

# **Wheel Excavators**

For municipalities where road travel is necessary, or for general contracting and site development requiring frequent relocation from point to point, DEVELON wheel excavators make it easy to roll in and out and accomplish more in less time.

# Comfort

- Automotive-Style Heat and AC
- Optional Heated and Cooled Seat
- Large Entry Door
- Optional Load Isolation System

# Performance

- Faster Travel Speeds
- Dozer and Outrigger Options
- Versatile and Maneuverable

# Smart Technologies

- DEVELON Fleet Management
- Smart Power Control

# Safety

- Standard Rearview Camera
- Standard 7 LED Lights
- Optional Around View Monitor (AVM) Camera System

# DX140W-7 34670 lb. (15726 kg) 14' 8" (4490 mm) 129.1 hp (96.3 kW) @ 2000 rpm DX190W-7 46187 lb. (20950 kg) 18' 9" (5725 mm) 159.6 hp (119.0 kW) @ 1900 rpm DX210W-7 50706 lb. (22300 kg) 19' 4" (5905 mm) 172.3 hp (128.5 kW) @ 1900 rpm

See complete specs and learn more about wheel excavator features.