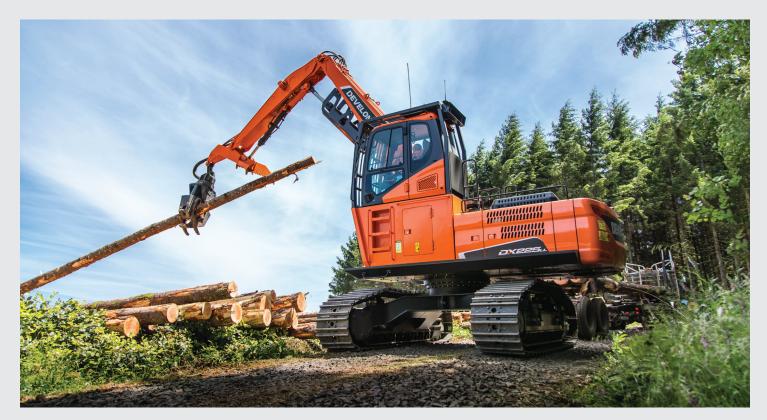

# **Log Loaders and Road Builders**

DEVELON log loaders and road builders deliver performance, durability and precision in extreme conditions. Impressive productivity and cost-to-performance ratio provide an ideal solution for the logging industry.

# Comfort

- Air-Suspension Seat
- 180-Degree Swinging Door
- Large LCD Panel
- Automative-Style Heat and AC

# Performance

- High-Walker Undercarriage Design
- Heavy-Duty Track Links
- Full-Length Track Guiding Guards

# **Smart Technologies**

- DEVELON Fleet Management
- Mechatronics Design

# Safety

- Grab Handles and Punched-Panel Step
- Standard Rearview Camera
- Optional LED Lights

|           | OPERATING WEIGHT      | SWING TORQUE                | RATED POWER<br>NET         |
|-----------|-----------------------|-----------------------------|----------------------------|
| DX300LL-5 | 81703 lb. (37060 kg)  | 87787 lbf·ft (12137 kgf·m)  | 267 hp (199 kW) @ 1800 rpm |
| DX380LL-5 | 113538 lb. (51500 kg) | 129876 lbf·ft (17956 kgf·m) | 313 hp (233 kW) @1800 rpm  |