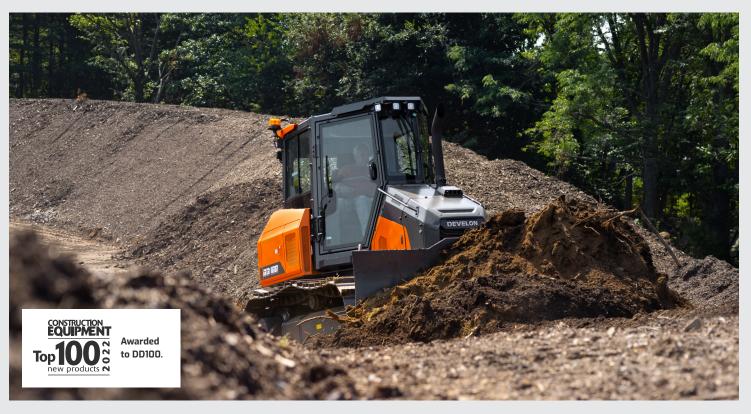

# Dozer

The DEVELON dozer delivers powerful pushing performance, fuel efficiency and all-day operator comfort. It's built for the most demanding conditions, with rugged components, easy maintenance and smart technologies.

# Performance

- Best-in-Class Horsepower (122 hp Gross/115 hp Net)
- Best-in-Class Weight (Base Unit)
  - Dual/Single Flange-Type Roller
    - Several Track Guard Options