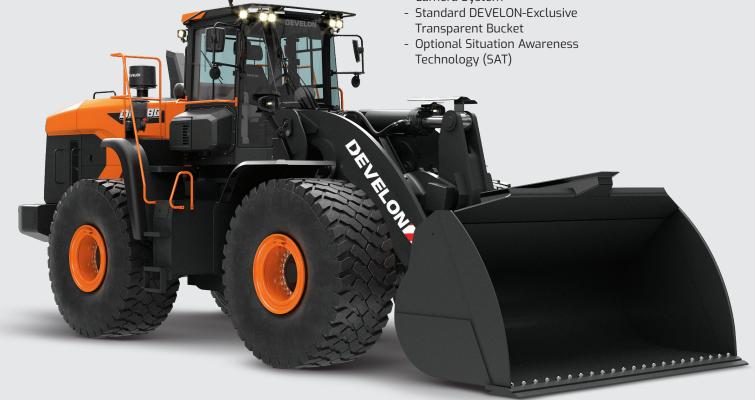

# **Wheel Loaders**

DEVELON wheel loaders deliver market-leading productivity required for construction and municipal operators and industrial, mining and quarrying applications. Improved performance features increase operational efficiency in a variety of applications.

### Performance

- ZF Heavy-Duty Axles (All Models Except DL200-7) and Dana Heavy-Duty Axles (Only DL200-7)
- Larger Bucket Capacities
- Outboard Brakes

### Comfort

- 14% More Window Glass and Full Glass Door
- Air-Suspension Seat
- Automatic Heating and Air Conditioning System

# Safety

- Standard Rearview Camera
- Optional Around View Monitor (AVM) Camera System

TC = Tool Carrier \* = High-Lift (HL) Option Available