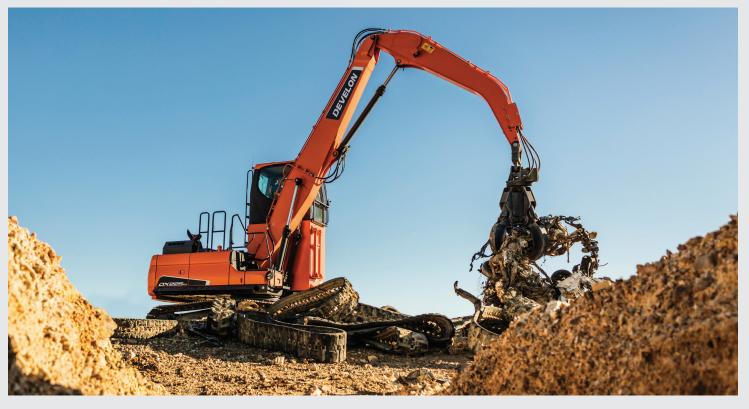

# **Material Handlers**

DEVELON material handlers are built specifically for moving and sorting scrap and solid waste, recycling and other bulk materials. Every material handler offers a powerful combination of performance, efficiency, durability and comfort.

## Comfort

- Standard Air-Suspension Seat
- Optional Heated Seat
- Pressurized Cab

## Performance

- Fast Cycle Times
- Straight Boom and Droop Nose Arm
- Hydraulic-Powered GenSet and Deep Field Magnet (Optional)

# **Smart Technologies**

- DEVELON Fleet Management
- Mechatronics Design

# Safety

- Standard Rearview Camera
- Optional LED Lighting

|            | OPERATING WEIGHT     | MAX. WORKING REACH<br>GROUND | RATED POWER<br>NET           |
|------------|----------------------|------------------------------|------------------------------|
| DX210WMH-5 | 57221 lb. (25955 kg) | 35' 2" (10720 mm)            | 186 hp (138.7 kW) @ 1900 rpm |
| DX225MH-5  | 60848 lb. (27600 kg) | 35' 0" (10670 mm)            | 162 hp (120.8 kW) @ 1800 rpm |
| DX300MH-5  | 79366 lb. (36000 kg) | 42' 0" (12800 mm)            | 267 hp (199.1 kW) @ 1800 rpm |