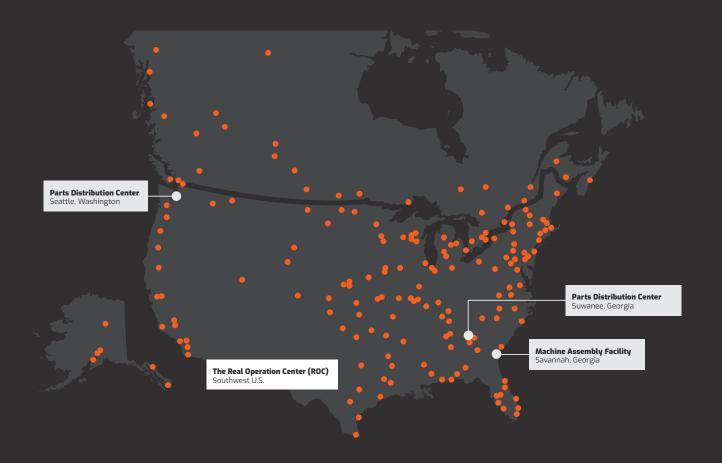

### Parts Availability

With two DEVELON-exclusive parts distribution centers in Georgia and Washington state, our dealers provide more parts inventory and faster delivery — including less than two-day delivery on a majority of genuine DEVELON parts.

# **Machine Assembly Facility**

A dedicated facility in Savannah, Georgia, tailors the equipment configuration and final machine assembly for faster delivery.