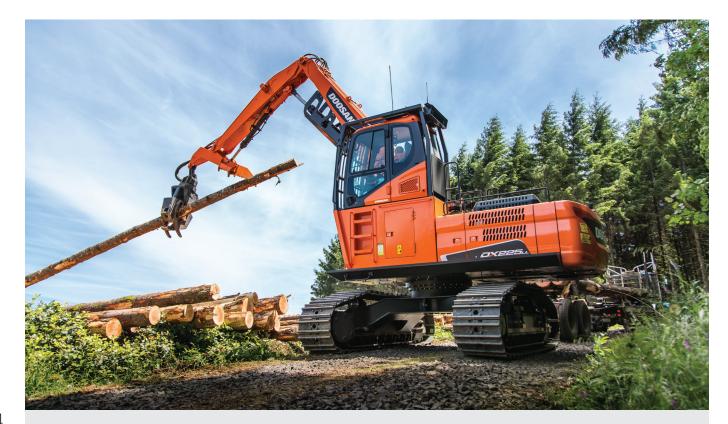

### DOOSAN LOG LOADERS & ROAD BUILDERS

Doosan® log loaders and road builders deliver performance, durability and precision in extreme conditions. Unmatched productivity and cost-to-performance ratio provide an unbeatable solution for the logging industry.

## INNOVATIVE TECHNOLOGIES

- + DoosanCONNECT® Telematics
- + Electronic Power Optimizing System

#### **PERFORMANCE**

- + High-Walker Undercarriage Design
- + Heavy-Duty Track Links
- + Full-Length Track Guiding Guards

#### COMFORT

- + Standard Rearview Camera
- + 4-ft. Cab Riser
- + Available Side-Entry Forestry Cab

|            | OPERATING WEIGHT                               | SWING TORQUE                              | RATED POWER<br>GROSS |
|------------|------------------------------------------------|-------------------------------------------|----------------------|
| DX225LL-5  | 68,784 lb. (31,200 kg)                         | 69,623 lbf.·ft. (9,626 kgf·m)             | 167 hp (124 kW)      |
| DX300LL-5  | 81,703 lb. (37,060 kg)                         | 87,787 lbf.·ft. (12,137 kgf·m)            | 271 hp (202 kW)      |
| DX380LL-5  | 113,538 lb. (51,500 kg)                        | 129,876 lbf.·ft. (17,956 kgf·m)           | 317 hp (237 kW)      |
|            |                                                |                                           |                      |
|            | OPERATING WEIGHT                               | <b>BUCKET CAPACITY</b><br>HEAPED, ISO/SAE | RATED POWER<br>GROSS |
| DX225LL-5* | <b>OPERATING WEIGHT</b> 63,714 lb. (28,900 kg) |                                           |                      |
| DX225LL-5* |                                                | HEAPED, ISO/SAE                           | GROSS                |