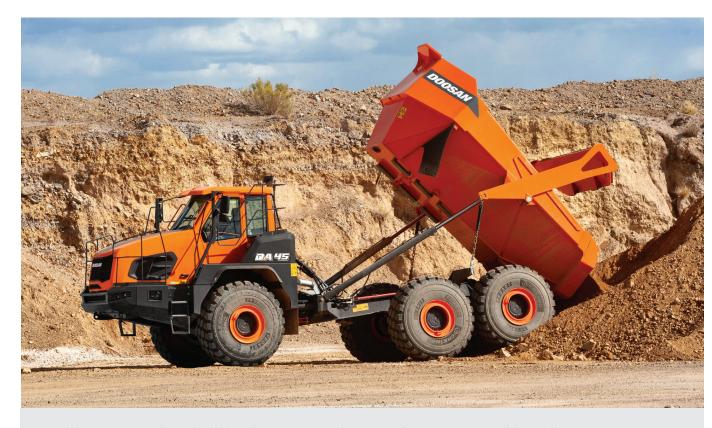

For more than 40 years, Doosan® articulated dump trucks (ADTs) have delivered reliable, dependable and cost-effective performance — and they lead the industry in power-to-weight ratio. These models offer larger load capacities along with superior power and traction.

#### PERFORMANCE

- + Best-in-Class Traction
- + Quick-Unloading Tailgate
- + Less Than 10- or 12-ft. Widths for Easy Transport

#### COMFORT

- + Greater Shock Absorption From Self-Leveling Front Suspension
- + Standard Rearview Camera

|        | PAYLOAD                | BODY CAPACITY*<br>Heaped | RATED POWER<br>GROSS |
|--------|------------------------|--------------------------|----------------------|
| DA30-5 | 61,729 lb. (28,000 kg) | 22.0 yd³ (16.8 m³)       | 375 hp (276 kW)      |
| DA45-5 | 90,390 lb. (41,000 kg) | 31.9 yd³ (24.4 m³)       | 500 hp (368 kW)      |
|        |                        |                          | * Without tailgate   |