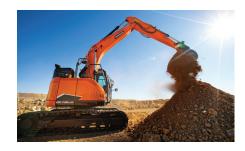

### DOOSAN CRAWLER EXCAVATORS

Doosan offers a solid lineup of crawler excavator models equipped for nearly any digging, lifting and loading application — including confined roadways, major construction projects, mass excavation, heavy-duty mining, scrap handling and more.

|                 | OPERATING WEIGHT         | BUCKET CAPACITY<br>HEAPED, ISO/SAE          | RATED POWER<br>GROSS |
|-----------------|--------------------------|---------------------------------------------|----------------------|
| ew DX140LC-7    | 32,340 lb. (14,700 kg)   | 0.51 yd³ (0.39 m³)                          | 115 hp (85 kW)       |
| ew DX140LCR-7   | 36,156 lb. (16,400 kg)   | 0.67 yd³ (0.51 m³)                          | 115 hp (85 kW)       |
| DX170LC-7       | 38,376 lb. (17,407 kg)   | 0.86 yd <sup>3</sup> (0.66 m <sup>3</sup> ) | 131 hp (98 kW)       |
| DX180LC-5       | 43,224 lb. (19,610 kg)   | 0.92 yd³ (0.70 m³)                          | 131 hp (98 kW)       |
| ew DX225LC-7/7X | 52,690 lb. (23,900 kg)   | 1.20 yd³ (0.92 m³)                          | 174 hp (129 kW)      |
| ew DX235LC-7    | 56,704 lb. (25,320 kg)   | 1.20 yd³ (0.92 m³)                          | 189 hp (141 kW)      |
| DX235LCR-7      | 56,681 lb. (25,710 kg)   | 1.44 yd³ (1.10 m³)                          | 189 hp (141 kW)      |
| ew DX255LC-7    | 57,761 lb. (26,200 kg)   | 1.44 yd³ (1.10 m³)                          | 189 hp (141 kW)      |
| ew DX300LC-7*   | 70,070 lb. (31,850 kg)   | 1.66 yd³ (1.27 m³)                          | 271 hp (202 kW)      |
| ew DX350LC-7    | 83,335 lb. (37,800 kg)   | 1.95 yd³ (1.50 m³)                          | 285 hp (210 kW)      |
| DX420LC-5       | 94,799 lb. (43,000 kg)   | 2.49 yd³ (1.90 m³)                          | 345 hp (257 kW)      |
| DX490LC-5       | 112,203 lb. (50,894 kg)  | 2.80 yd³ (2.14 m³)                          | 380 hp (283 kW)      |
| DX530LC-5*      | 116,576 lb. (52,878 kg)  | 3.13 yd³ (2.39 m³)                          | 380 hp (283 kW)      |
| ew DX800LC-7    | 181,000 lb. (82,100 kg)  | 5.10 yd³ (3.90 m³)                          | 539 hp (402 kW)      |
| ew DX1000LC-7   | 220,440 lb. (100,200 kg) | 7.10 yd³ (5.40 m³)                          | 629 hp (469 kW)      |