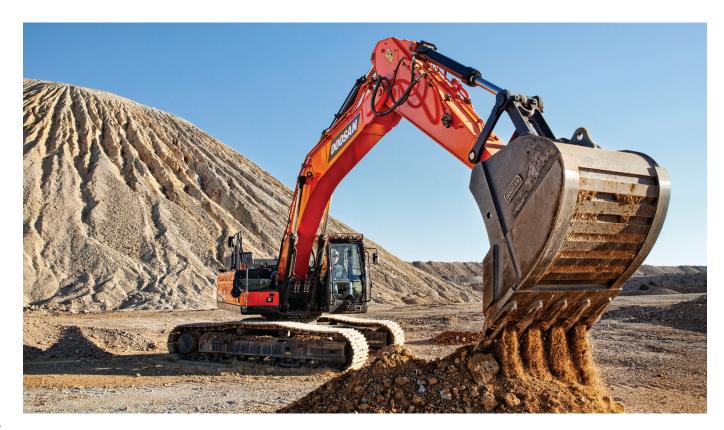

### DOOSAN CRAWLER EXCAVATORS

Doosan offers a solid lineup of crawler excavator models equipped for nearly any digging, lifting and loading application — including confined roadways, major construction projects, mass excavation, heavy-duty mining, scrap handling and more.

|                 | OPERATING WEIGHT         | BUCKET CAPACITY<br>HEAPED, ISO/SAE          | RATED POWER<br>GROSS |
|-----------------|--------------------------|---------------------------------------------|----------------------|
| ew DX140LC-7    | 32,340 lb. (14,700 kg)   | 0.51 yd³ (0.39 m³)                          | 115 hp (85 kW)       |
| ew DX140LCR-7   | 36,156 lb. (16,400 kg)   | 0.67 yd³ (0.51 m³)                          | 115 hp (85 kW)       |
| DX170LC-7       | 38,376 lb. (17,407 kg)   | 0.86 yd <sup>3</sup> (0.66 m <sup>3</sup> ) | 131 hp (98 kW)       |
| DX180LC-5       | 43,224 lb. (19,610 kg)   | 0.92 yd³ (0.70 m³)                          | 131 hp (98 kW)       |
| ew DX225LC-7/7X | 52,690 lb. (23,900 kg)   | 1.20 yd³ (0.92 m³)                          | 174 hp (129 kW)      |
| ew DX235LC-7    | 56,704 lb. (25,320 kg)   | 1.20 yd³ (0.92 m³)                          | 189 hp (141 kW)      |
| DX235LCR-7      | 56,681 lb. (25,710 kg)   | 1.44 yd³ (1.10 m³)                          | 189 hp (141 kW)      |
| ew DX255LC-7    | 57,761 lb. (26,200 kg)   | 1.44 yd³ (1.10 m³)                          | 189 hp (141 kW)      |
| ew DX300LC-7*   | 70,070 lb. (31,850 kg)   | 1.66 yd³ (1.27 m³)                          | 271 hp (202 kW)      |
| ew DX350LC-7    | 83,335 lb. (37,800 kg)   | 1.95 yd³ (1.50 m³)                          | 285 hp (210 kW)      |
| DX420LC-5       | 94,799 lb. (43,000 kg)   | 2.49 yd³ (1.90 m³)                          | 345 hp (257 kW)      |
| DX490LC-5       | 112,203 lb. (50,894 kg)  | 2.80 yd³ (2.14 m³)                          | 380 hp (283 kW)      |
| DX530LC-5*      | 116,576 lb. (52,878 kg)  | 3.13 yd³ (2.39 m³)                          | 380 hp (283 kW)      |
| ew DX800LC-7    | 181,000 lb. (82,100 kg)  | 5.10 yd³ (3.90 m³)                          | 539 hp (402 kW)      |
| ew DX1000LC-7   | 220,440 lb. (100,200 kg) | 7.10 yd³ (5.40 m³)                          | 629 hp (469 kW)      |