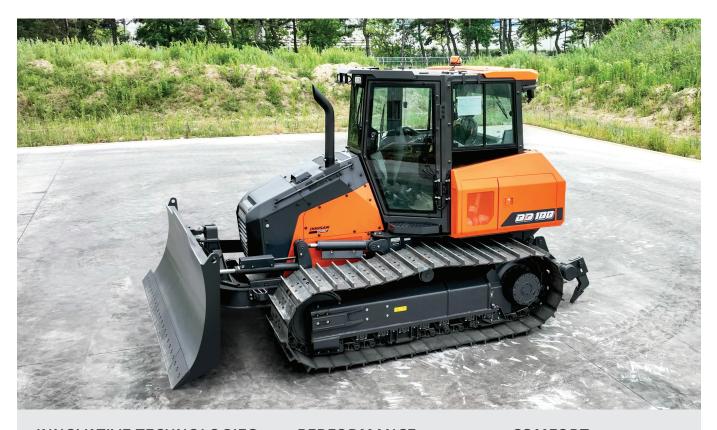

### DOOSAN DOZERS

The new Doosan dozer delivers powerful pushing performance, fuel efficiency and all-day operator comfort. It's built for the most demanding conditions with rugged components, easy maintenance and smart technologies.

#### INNOVATIVE TECHNOLOGIES

- + DoosanCONNECT Telematics
- + Doosan Smart Touch Display

#### PERFORMANCE

- Powerful 122-hp Doosan
   Diesel Engine
- + Dual/Single Flange-Type Roller
- + Several Track Guard Options

#### COMFORT

- + Standard Rearview Camera
- + Unbeatable Visibility With Inline Precleaner
- + LED Lights

 OPERATING WEIGHT
 BLADE CAPACITY
 RATED POWER GROSS

 DD100
 22,046 lb. (10,000 kg)
 2.8 yd³ (2.1 m³)
 122 hp (91 kW)