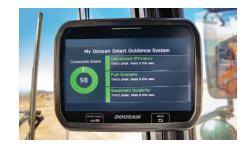

#### **INNOVATIVE TECHNOLOGIES**

- + Doosan-Exclusive Transparent Bucket
- + Situation Awareness Technology (SAT)
- + DoosanCONNECT® Telematics
- + Doosan Smart Touch Display

#### **INNOVATIVE TECHNOLOGIES**

- + Fully Electro-Hydraulic Control System (-7X Model)
- + DoosanCONNECT® Telematics
- + Electronic Power Optimizing System
- + Doosan Smart Touch Display

## INNOVATIVE TECHNOLOGIES

- + DoosanCONNECT® Telematics
- + Smart Power Control

## INNOVATIVE TECHNOLOGIES

DoosanCONNECT Telematics
 (-7 Series Models Only)

#### INNOVATIVE TECHNOLOGIES

- + DoosanCONNECT Telematics
- + Doosan Smart Touch Display

## INNOVATIVE TECHNOLOGIES

- + DoosanCONNECT® Telematics
- + Electronic Power Optimizing System

## INNOVATIVE TECHNOLOGIES

- + DoosanCONNECT Telematics
- + Electronic Power Optimizing System (EPOS)