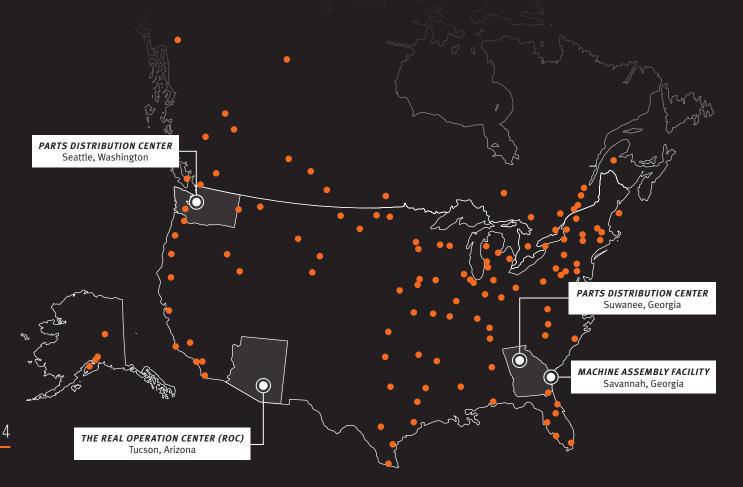

#### PARTS AVAILABILITY

With two Doosan-exclusive parts distribution centers in Georgia and Washington state, our dealers provide more parts inventory and faster delivery — including less than two-day delivery on a majority of genuine Doosan® parts.

#### **MACHINE ASSEMBLY FACILITY**

A dedicated facility in Savannah, Georgia, tailors the equipment configuration and final machine assembly for faster delivery.

Smart X-Care fleet tracking service offers continuous monitoring of your construction equipment telematics, alerting you and your dealer as needed.