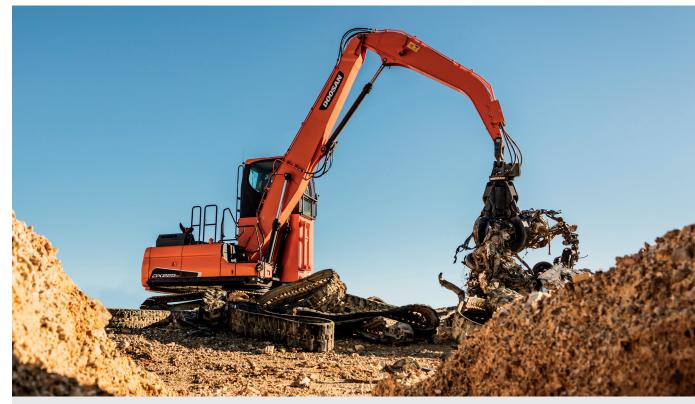

### DOOSAN MATERIAL HANDLERS

Doosan material handlers are built specifically for moving and sorting scrap, solid waste, recycling and other bulk materials. Every material handler offers an ideal combination of performance, efficiency, durability and comfort.

## INNOVATIVE TECHNOLOGIES

- + DoosanCONNECT Telematics
- + Electronic Power Optimizing System (EPOS)

#### PERFORMANCE

- + Fast Cycle Times
- + Straight Boom and Droop Nose Arm
- Hydraulic-Powered GenSet and Deep Field Magnet (Optional)

#### COMFORT

- + Standard Rearview Camera
- + 4- to 6.5-ft. Cab Risers

|            | OPERATING WEIGHT       | MAXIMUM REACH<br>GROUND  | RATED POWER<br>GROSS |
|------------|------------------------|--------------------------|----------------------|
| DX225MH-5  | 60,848 lb. (27,600 kg) | 35 ft. 5 in. (10,800 mm) | 166 hp (124 kW)      |
| DX250WMH-5 | 57,221 lb. (25,955 kg) | 35 ft. 2 in. (10,720 mm) | 189 hp (141 kW)      |
| DX300MH-5  | 79,366 lb. (36,000 kg) | 42 ft. 7 in. (13,000 mm) | 271 hp (202 kW)      |