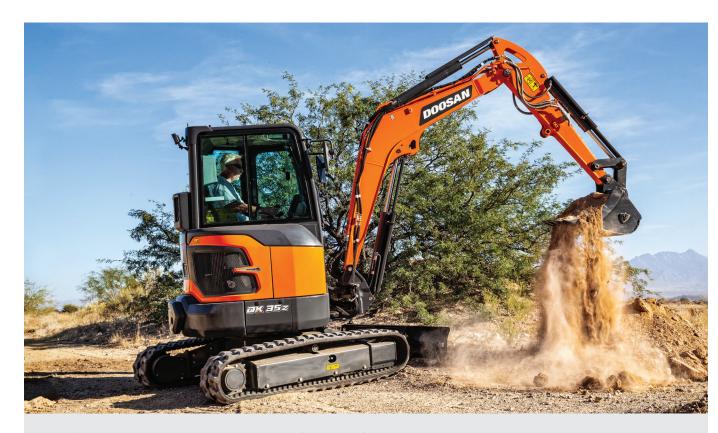

### DOOSAN MINI EXCAVATORS

With lower operating costs and superior visibility compared to tractor loader backhoes, Doosan mini excavators deliver maneuverability and strong performance for digging and attachment operation.

#### **PERFORMANCE**

- + Maneuverable and Transportable
- + Width-Protected Swing Frame
- Zero, Minimal and Conventional Tail Swing Models

#### **COMFORT**

- + Closed Cab or Open Canopy Configurations
- + Common Doosan Controls (-7 Series Models Only)

|             | OPERATING WEIGHT      | BUCKET CAPACITY<br>HEAPED, ISO/SAE          | RATED POWER<br>GROSS |
|-------------|-----------------------|---------------------------------------------|----------------------|
| New DX27Z-7 | 6,171 lb. (2,799 kg)  | 0.08 yd³ (0.06 m³)                          | 25 hp (18 kW)        |
| New DX35Z-7 | 8,807 lb. (3,995 kg)  | 0.14 yd³ (0.11 m³)                          | 25 hp (18 kW)        |
| DX42-5K     | 10,114 lb. (4,588 kg) | 0.19 yd³ (0.15 m³)                          | 43 hp (31 kW)        |
| New DX50Z-7 | 11,989 lb. (5,438 kg) | 0.21 yd³ (0.16 m³)                          | 49 hp (36 kW)        |
| New DX55R-7 | 12,655 lb. (5,740 kg) | 0.21 yd <sup>3</sup> (0.16 m <sup>3</sup> ) | 49 hp (36 kW)        |
| DX62R-3     | 13,799 lb. (6,259 kg) | 0.23 yd³ (0.17 m³)                          | 59 hp (44 kW)        |
| DX63-3      | 13,799 lb. (6,259 kg) | 0.23 yd³ (0.17 m³)                          | 59 hp (44 kW)        |
| DX85R-3     | 18,960 lb. (8,600 kg) | 0.37 yd³ (0.28 m³)                          | 59 hp (44 kW)        |