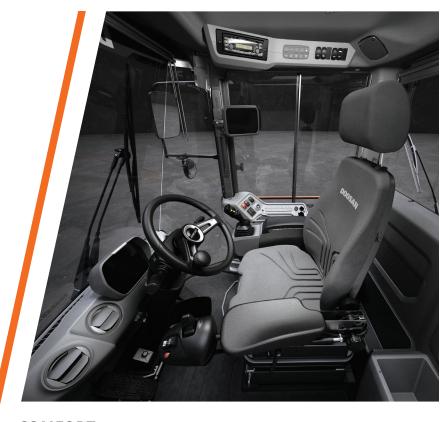

#### **COMFORTABLE**

Superior visibility, spacious cabs, intuitive controls and added comfort features help keep operators focused on the job.

### COMFORT

- + 14% More Window Glass and Full Glass Door
- + Standard Rearview Camera

#### **COMFORT**

- + Best-in-Class Operator Comfort
- + Optional Heated/Cooled Seat
- + 360° All-Around View Monitoring (AMV) System

#### **COMFORT**

- + Sound-Isolating Cabin Seal
- + Excellent Visibility and Standard Rearview Camera

|              | OPERATING WEIGHT       | BUCKET CAPACITY<br>HEAPED, ISO/SAE | RATED POWER<br>GROSS |
|--------------|------------------------|------------------------------------|----------------------|
| DX140W-5     | 34,203 lb. (15,514 kg) | 0.73 yd³ (0.56 m³)                 | 137 hp (102 kW)      |
| DX190W-5     | 43,431 lb. (19,700 kg) | 1.05 yd³ (0.80 m³)                 | 174 hp (129 kW)      |
| New DX190W-7 | 46,090 lb. (20,950 kg) | 1.05 yd³ (0.80 m³)                 | 174 hp (130 kW)      |
| DX210W-5     | 47,179 lb. (21,400 kg) | 1.12 yd³ (0.86 m³)                 | 189 hp (141 kW)      |

#### **COMFORT**

- + Closed Cab or Open Canopy Configurations
- + Common Doosan Controls (-7 Series Models Only)

|             | OPERATING WEIGHT      | BUCKET CAPACITY<br>HEAPED, ISO/SAE          | RATED POWER<br>GROSS |
|-------------|-----------------------|---------------------------------------------|----------------------|
| New DX27Z-7 | 6,171 lb. (2,799 kg)  | 0.08 yd³ (0.06 m³)                          | 25 hp (18 kW)        |
| New DX35Z-7 | 8,807 lb. (3,995 kg)  | 0.14 yd³ (0.11 m³)                          | 25 hp (18 kW)        |
| DX42-5K     | 10,114 lb. (4,588 kg) | 0.19 yd³ (0.15 m³)                          | 43 hp (31 kW)        |
| New DX50Z-7 | 11,989 lb. (5,438 kg) | 0.21 yd³ (0.16 m³)                          | 49 hp (36 kW)        |
| New DX55R-7 | 12,655 lb. (5,740 kg) | 0.21 yd <sup>3</sup> (0.16 m <sup>3</sup> ) | 49 hp (36 kW)        |
| DX62R-3     | 13,799 lb. (6,259 kg) | 0.23 yd³ (0.17 m³)                          | 59 hp (44 kW)        |
| DX63-3      | 13,799 lb. (6,259 kg) | 0.23 yd³ (0.17 m³)                          | 59 hp (44 kW)        |
| DX85R-3     | 18,960 lb. (8,600 kg) | 0.37 yd³ (0.28 m³)                          | 59 hp (44 kW)        |