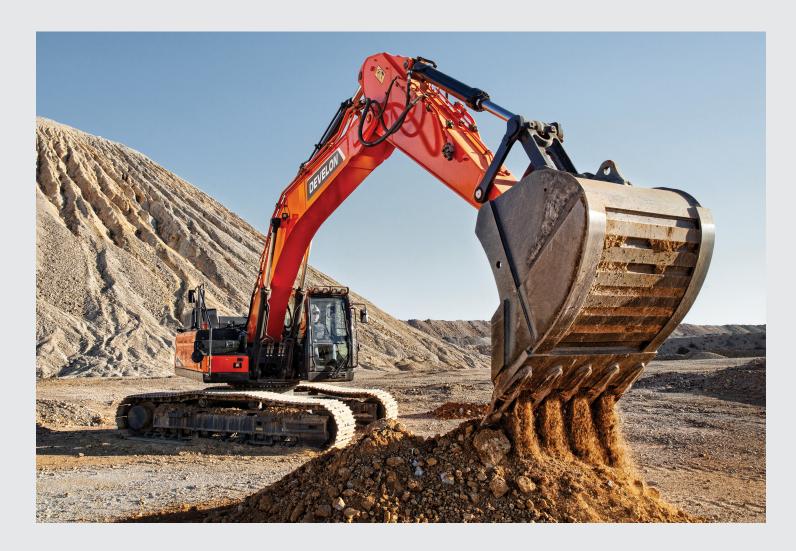

## **Crawler Excavators**

DEVELON offers an expansive lineup of crawler excavator models equipped for nearly any digging, lifting and loading application — including confined roadways, major construction projects, mass excavation, heavy-duty mining, scrap handling and more.

#### **Models Available:**

DX140LC-7, DX140LC-7K, DX140LCR-7, DX170LC-5, DX180LC-5, DX200LC-7, DX225LC-7, DX225LC-7, DX255LC-7, DX350LC-7, DX350LC-7, DX350LC-7, DX420LC-7, DX400LC-7, DX50LC-7, DX800LC-7, DX1000LC-7

SCAN THE CODE
See complete specs
and learn more
about crawler
excavator features.