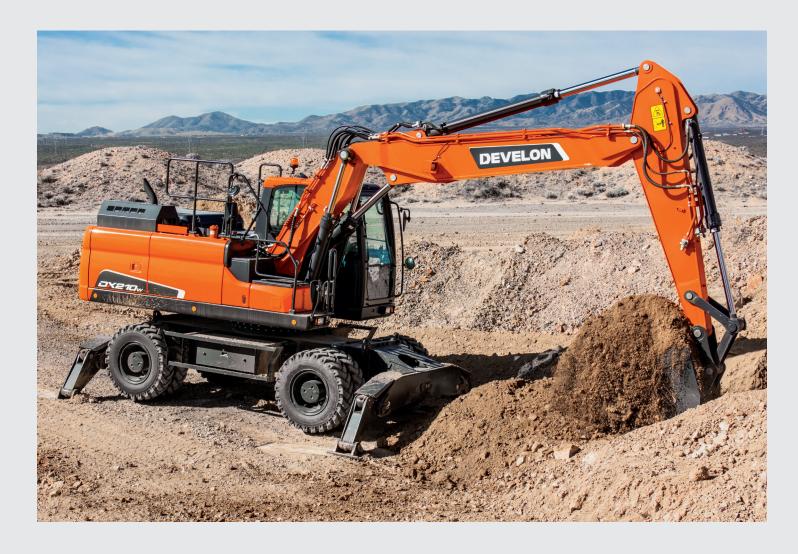

## **Wheel Excavators**

For municipalities where road travel is necessary, or for general contracting and site development requiring frequent relocation from point to point, DEVELON wheel excavators make it easy to roll in and out and accomplish more in less time.

## Models Available:

DX140W-7, DX190W-7, DX210W-7

See complete specs and learn more about wheel excavator features.