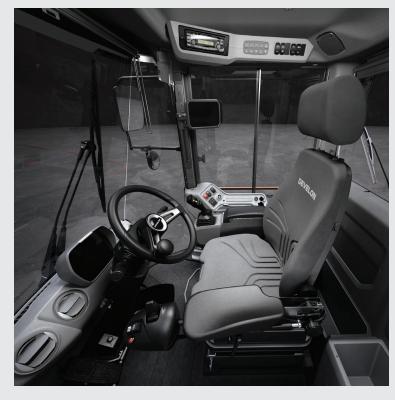

#### Comfort

- 14% More Window Glass and Full Glass Door
- Air-Suspension Seat
- Automatic Heating and Air Conditioning System

#### Comfort

- Leading Operator Comfort
- Standard Air-Suspension Seat (Heated/Cooled Seat Option)
- Wide-Entry Door

#### Comfort

- Automotive-Style Heat and AC
- Optional Heated and Cooled Seat
- Large Entry Door
- Optional Load Isolation
   System

#### Comfort

- Closed Cab or Open Canopy Configurations
- Common DEVELON Controls Zero, Reduced and
- Standard Air Conditioning System

#### Comfort

- Air-Suspension Seat
- Self-Leveling Hydro-Gas Suspension
- Spacious Cab

#### Comfort

- Cab Suspension System (CabSus Mount)
- Electrohydraulic Controls
- Hands-Free Audio
- Spacious Cab

#### Comfort

- Air-Suspension Seat
- 180-Degree Swinging Door
- Large LCD Panel
- Automative-Style Heat and AC