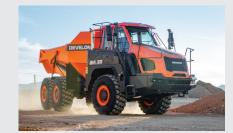

## **Articulated Dump Trucks**

For more than 50 years, DEVELON articulated dump trucks (ADTs) have delivered reliable, dependable and cost-effective performance — and lead the industry in power-to-weight ratio. These models offer larger load capacities along with superior power and traction.

#### **Performance**

- Sure-Footed Traction
- Quick-Unloading Tailgate
- Less Than 10- or 12-Foot Widths for Easy Transport