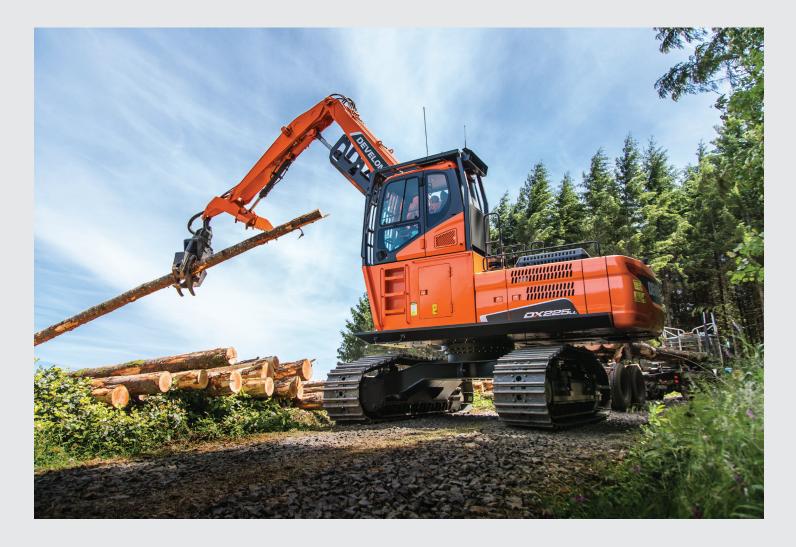

## **Log Loaders and Road Builders**

DEVELON log loaders and road builders deliver performance, durability and precision in extreme conditions. Impressive productivity and cost-to-performance ratio provide an ideal solution for the logging industry.

#### Performance

- High-Walker Undercarriage Design
- Heavy-Duty Track Links
- Full-Length Track **Guiding Guards**