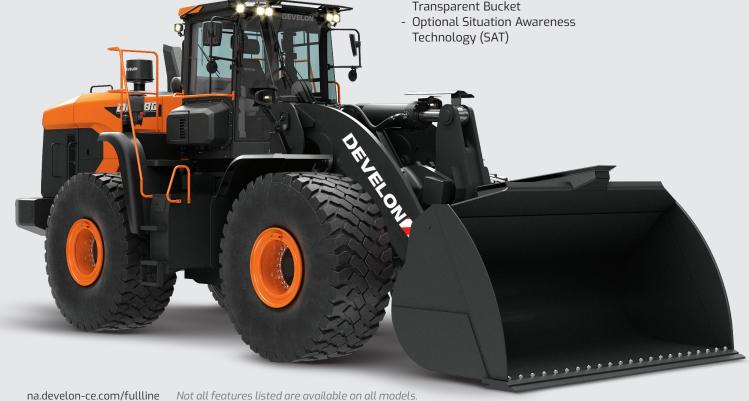

## **Wheel Loaders**

DEVELON wheel loaders deliver market-leading productivity required for construction and municipal operators and industrial, mining and quarrying applications. Improved performance features increase operational efficiency in a variety of applications.

#### Safety

- Standard Rearview Camera
- Optional Around View Monitor (AVM) Camera System
- Standard DEVELON-Exclusive Transparent Bucket

na.deveton-ce.com/ruttine Not all realures listed are available on all models.