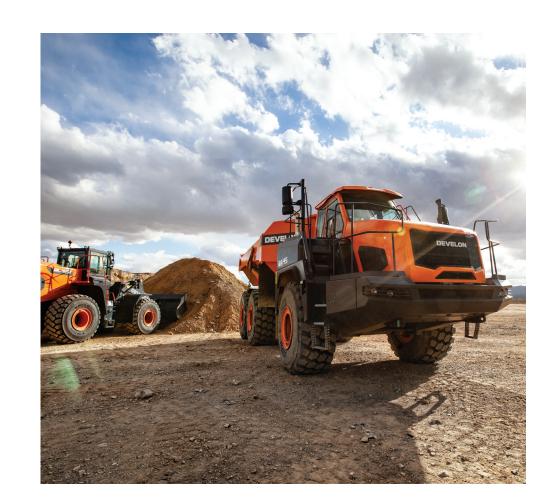

## **Articulated Dump Trucks**

For more than 50 years, DEVELON articulated dump trucks (ADTs) have delivered reliable, dependable and cost-effective performance — and lead the industry in power-to-weight ratio. These models offer larger load capacities along with superior power and traction.

#### **Performance**

- Sure-Footed Traction
- Quick-Unloading Tailgate
- Less Than 10- or 12-Foot Widths for Easy Transport

#### Safety

- Active Payload Measuring System
- Standard Rearview Camera
- Oil-Cooled Wet Disc Brakes