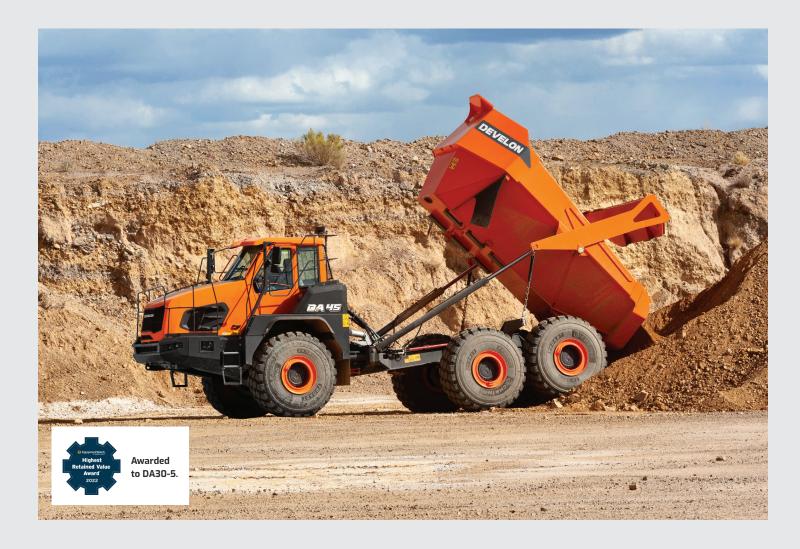

## **Articulated Dump Trucks**

For more than 50 years, DEVELON articulated dump trucks (ADTs) have delivered reliable, dependable and cost-effective performance — and lead the industry in power-to-weight ratio. These models offer larger load capacities along with superior power and traction.

#### Models Available:

DA30-5, DA45-5

See complete specs and learn more about ADT features.