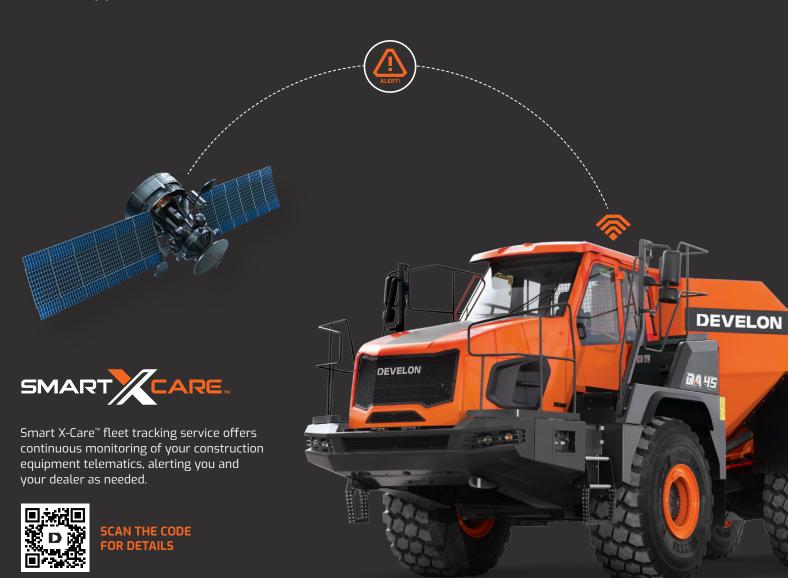

## **DEVELON Fleet Management**

### Free monitoring. No contract. No fees.

A standard feature on most DEVELON models, DEVELON Fleet Management makes it easy to remotely monitor and maintain your equipment. This powerful diagnostic tool monitors the health, location and productivity of your DEVELON equipment from a user-friendly mobile app and website.