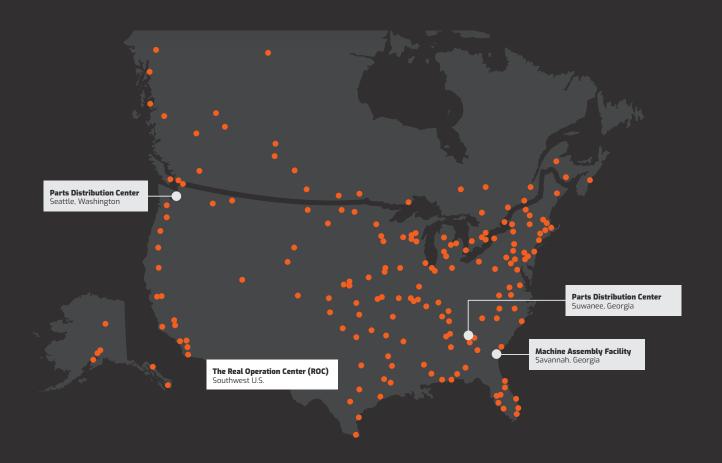

#### Strong Dealer Network

Our network of local dealers continues to grow across North America. These knowledgeable teams are dedicated to your success by offering responsive service, reliable parts and trusted advice.

#### Parts Availability

With two DEVELON-exclusive parts distribution centers in Georgia and Washington state, our dealers provide more parts inventory and faster delivery — including less than two-day delivery on a majority of genuine DEVELON parts.

#### **Machine Assembly Facility**

A dedicated facility in Savannah, Georgia, tailors the equipment configuration and final machine assembly for faster delivery.